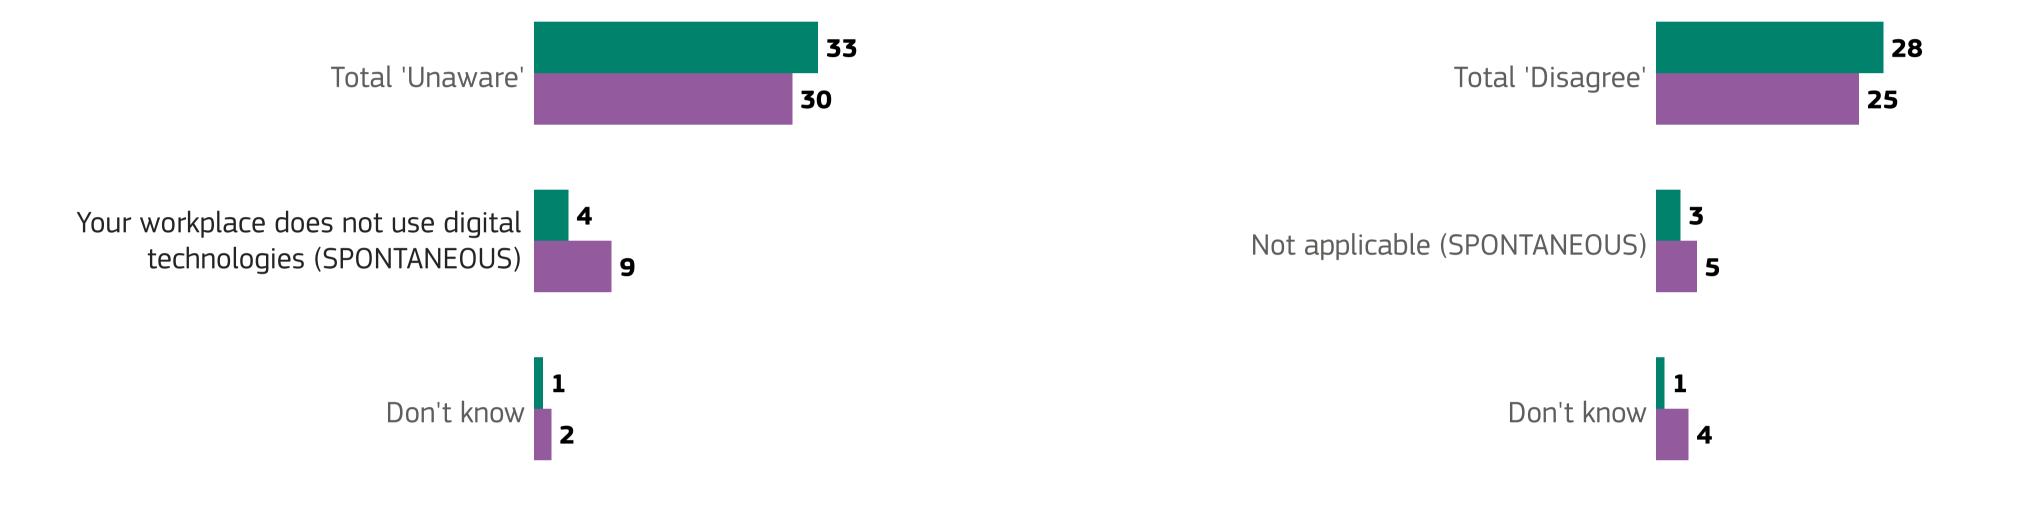

## 4. EXPERIENCE OF DIGITAL TECHNOLOGIES IN THE WORKPLACE

QB4. Overall, how aware are you of the use that your employer makes of digital technologies, including artificial intelligence, to manage your or your co-workers' activities? Examples include setting working schedules, monitoring your activities, or evaluating performance. (%)