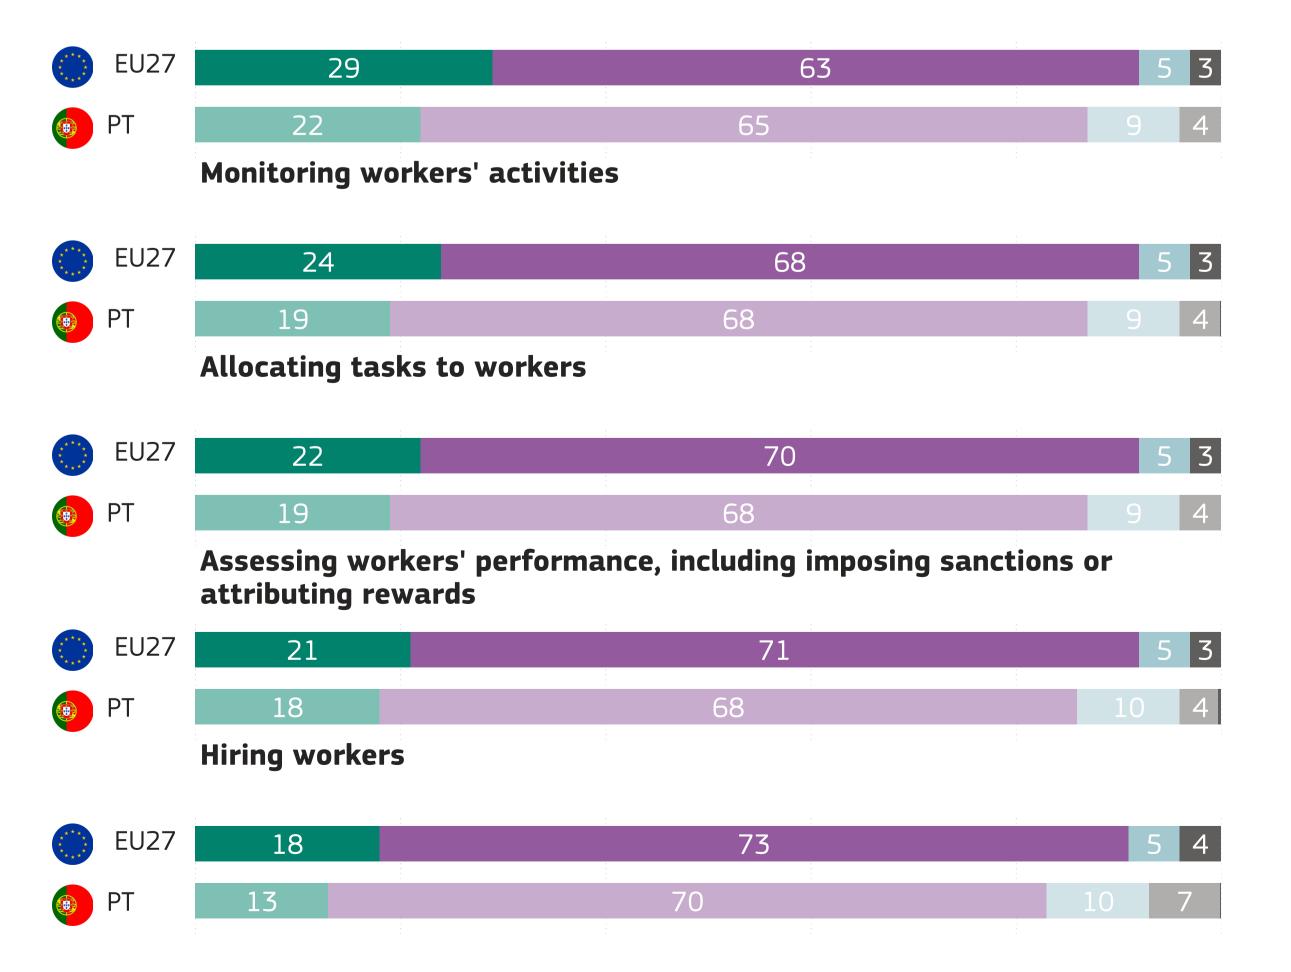

• EU27 • PT

• EU27 • PT

QB7. Have the following activities ever been performed by digital technologies, including Artificial Intelligence, in your current or previous workplaces? For each activity, please refer to your most recent workplace experience. (%)