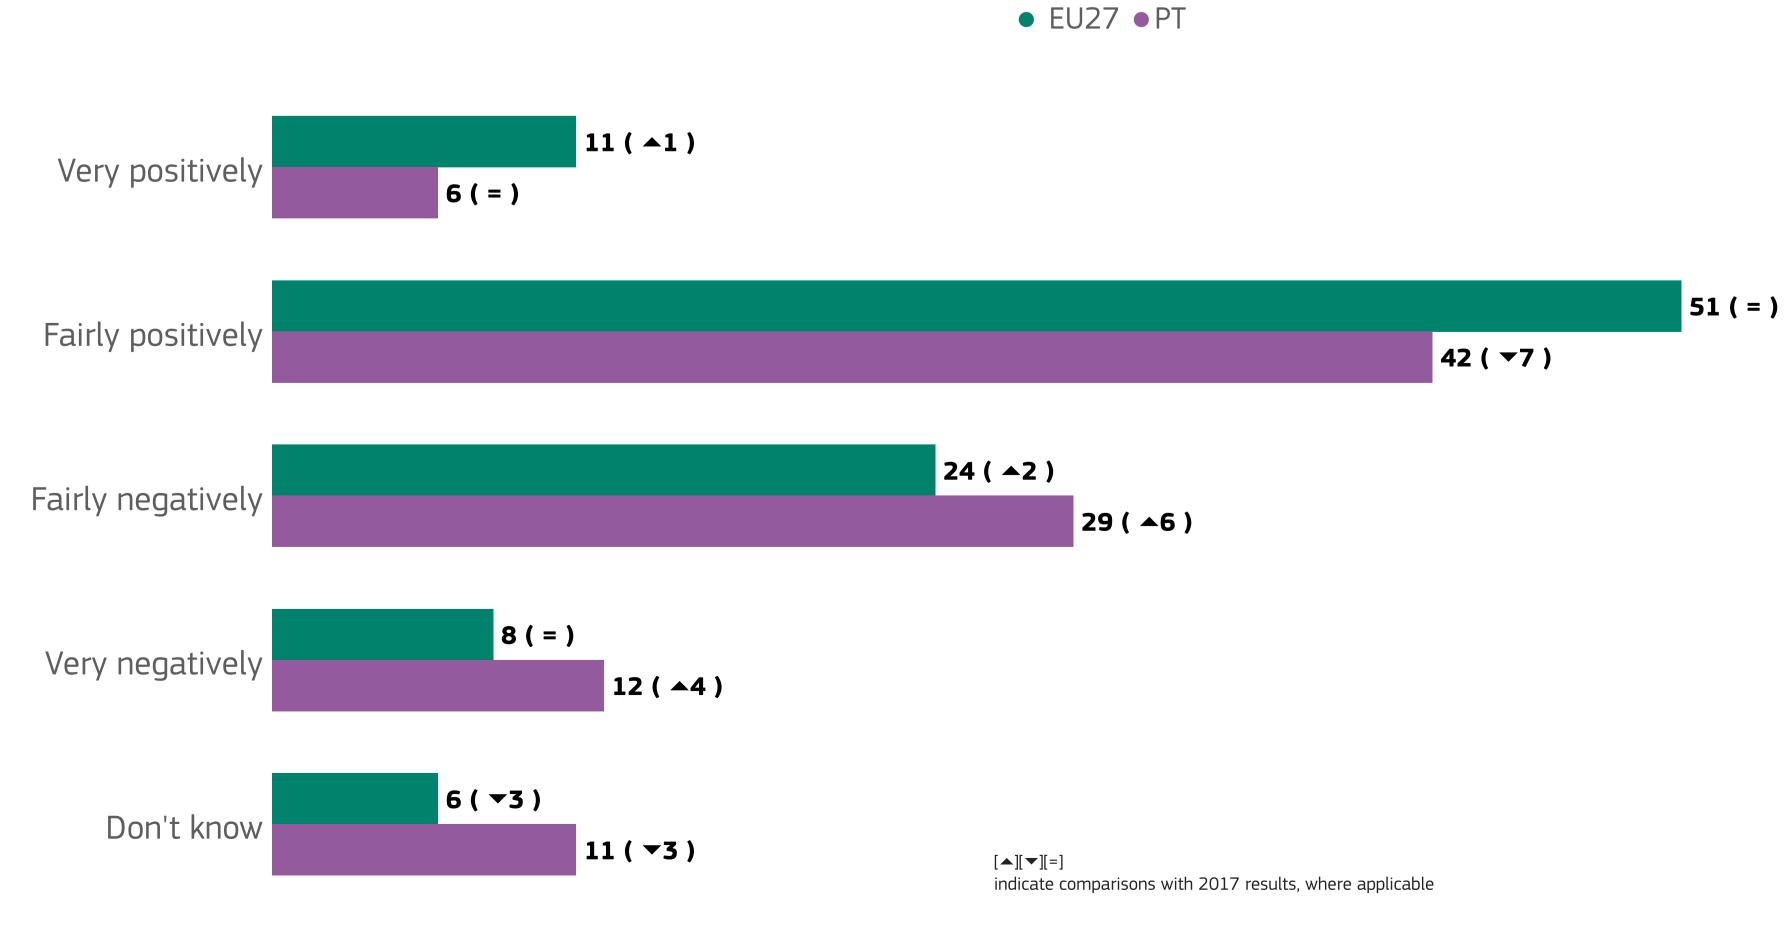

### 2.1 ATTITUDES TOWARDS DIGITAL TECHNOLOGIES IN THE WORKPLACE

QB5. How positively or negatively do you perceive the use of robots and Artificial Intelligence in the workplace? (%)