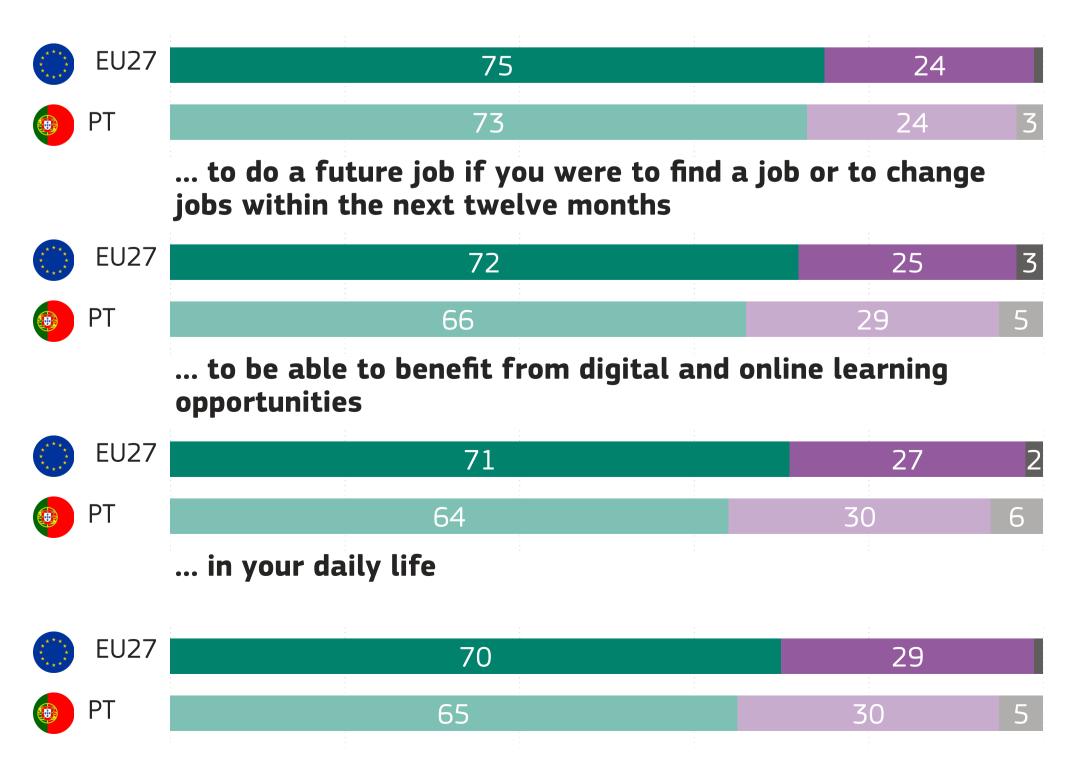

# 3. PROFICIENCY WITH DIGITAL TECHNOLOGIES

QB2. To what extent do you agree or disagree with the following statements regarding your skills in the use of the most recent digital technologies, including Artificial Intelligence? Think about, for example, using smart appliances at home that you can control remotely for heating, cooking, or cleaning; using apps on your smartphone to handle your daily schedule; or using websites to manage your tasks at work. You consider yourself

#### to be sufficiently skilled in the use of digital technologies... (%)

\*Respondents who answered "not applicable" are not included in this result to allow for a comparison with the previous survey

... to do your job