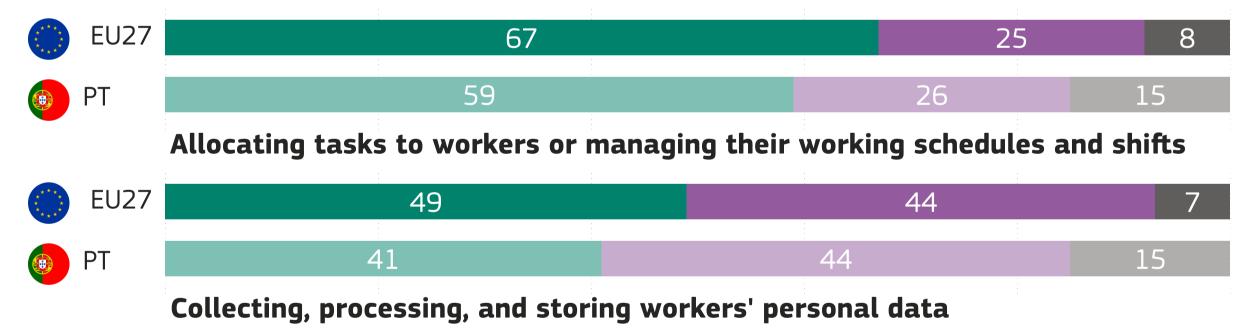

• EU27 • PT

• EU27 • PT

QB7. Have the following activities ever been performed by digital technologies, including Artificial Intelligence, in your current or previous workplaces? For each activity, please refer to your most recent workplace experience. (%)