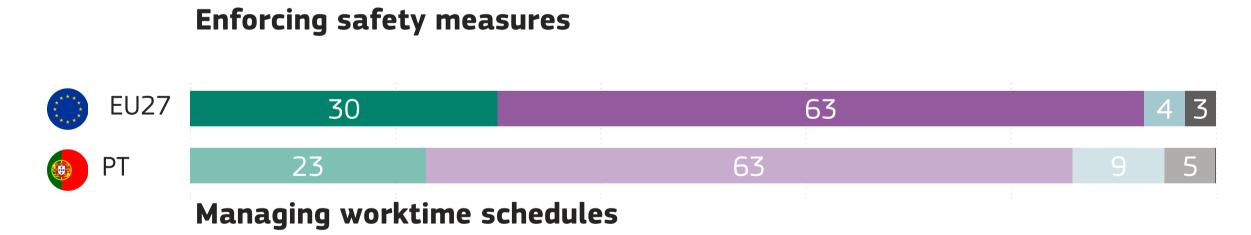

QB3. To what extent do you agree or disagree that your employer provides you with the necessary tools or training to work effectively with the most recent digital technologies, including Artificial Intelligence? (%)