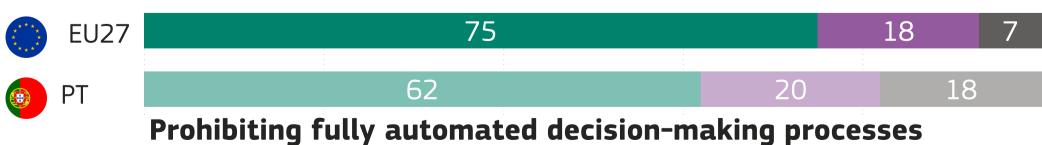

# **5. RULES AROUND DIGITAL TECHNOLOGIES IN THE WORKPLACE**

QB11. How important, if at all, do you think the following rules would be in addressing risks and maximizing the benefits of digital technologies, including Artificial Intelligence, in the workplace? (%)

• Total 'Yes' • Total 'No' • Not applicable (SPONTANEOUS) • Don't know

adoption of new technologies

Enforcing more transparency in the use of digital technologies to handle HR decision-making

Total 'Important'
Total 'Not important'
Don't know