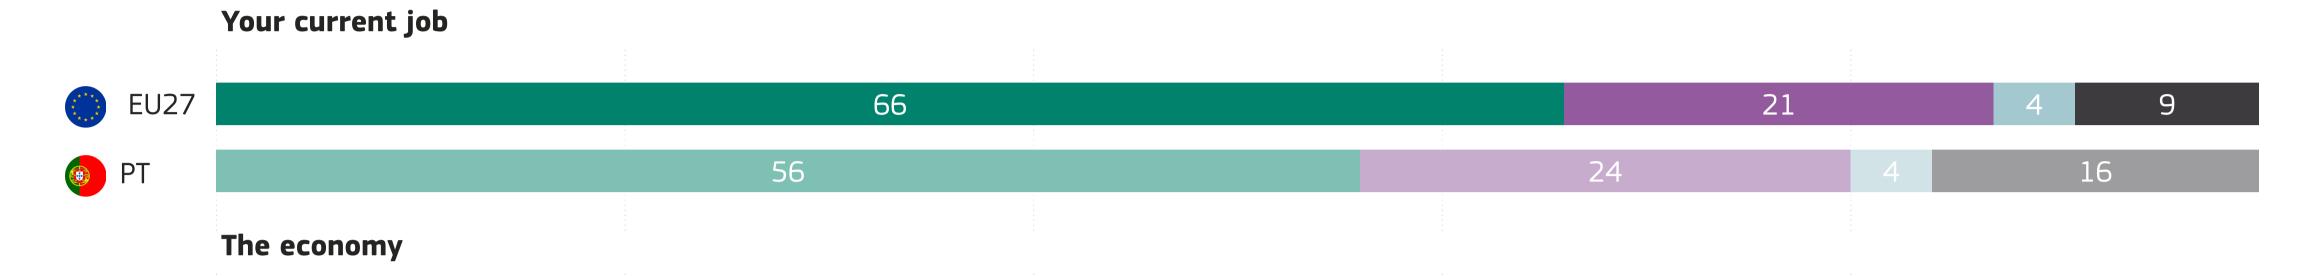

## **1. PERCEPTIONS OF THE IMPACT OF DIGITAL TECHNOLOGIES**

QB1. In your view, what impact do the most recent digital technologies, including Artificial Intelligence, currently have on (%)

• Total 'Positive' • Total 'Negative' • It depends (SPONTANEOUS) • Total 'Don't know'