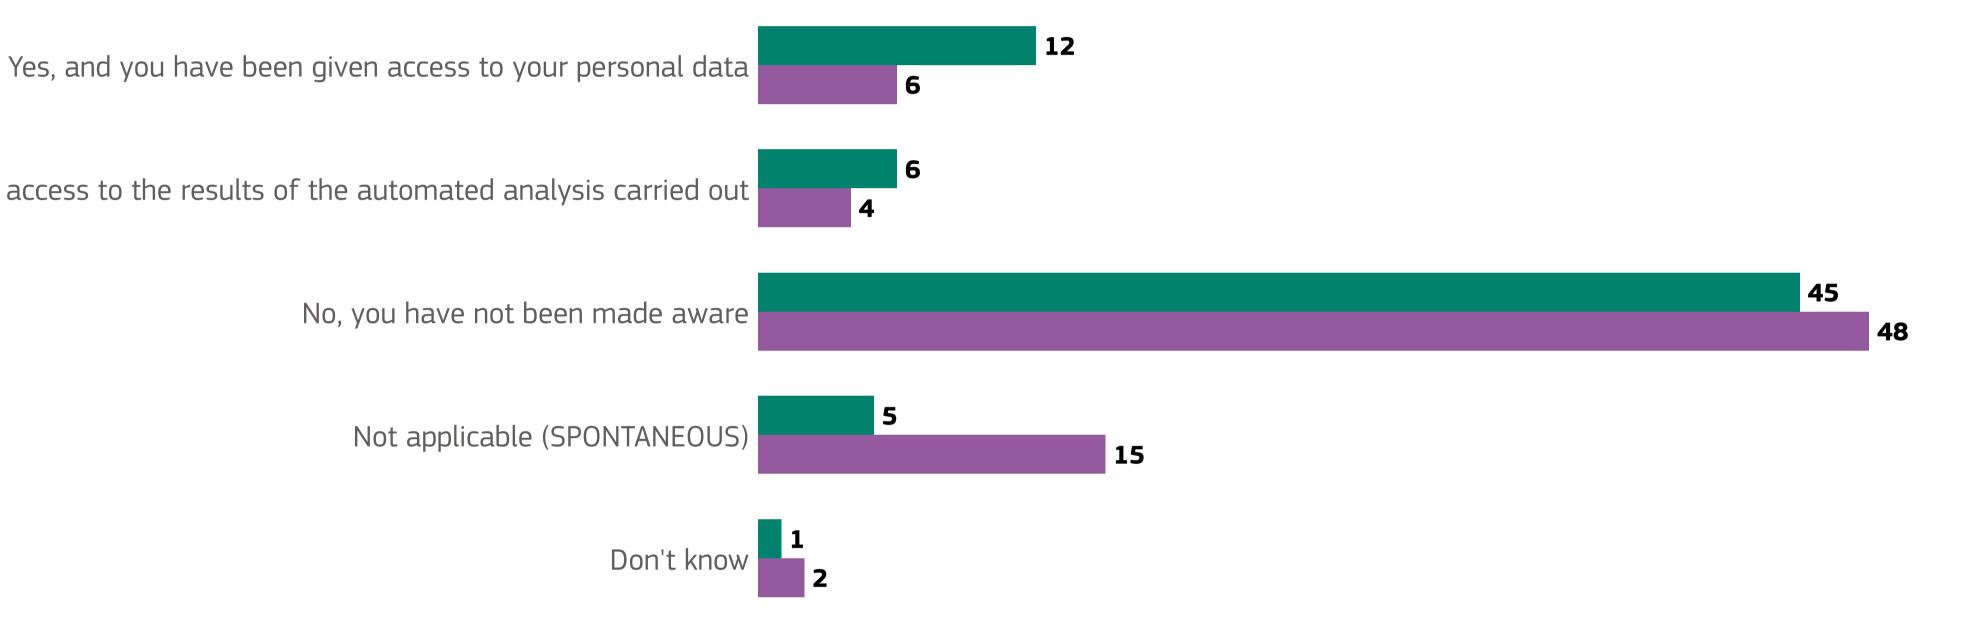

18

16

9

Yes, and you have been given access to the results of the automated analysis carried out

QB10. Have you ensured that your employees or the people you manage have been informed about the use of digital technologies, including Artificial Intelligence, to manage activities in your workplace? (%)