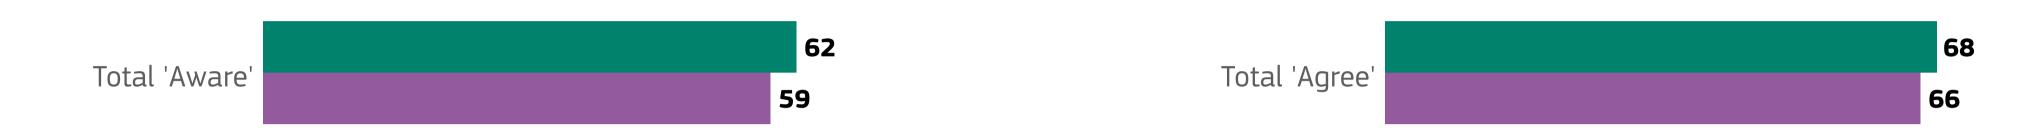

## 4. EXPERIENCE OF DIGITAL TECHNOLOGIES IN THE WORKPLACE

QB4. Overall, how aware are you of the use that your employer makes of digital technologies, including artificial intelligence, to manage your or your co-workers' activities? Examples include setting working schedules, monitoring your activities, or evaluating performance. (%)

#### QB6. Please tell me to what extent you agree or disagree with each of the following statements. - Total 'Agree'. (%)

• EU27 • PT

QB8. In general, how positively or negatively do you perceive the use of digital technologies, including Artificial Intelligence, in the workplace for each of the following activities (%)