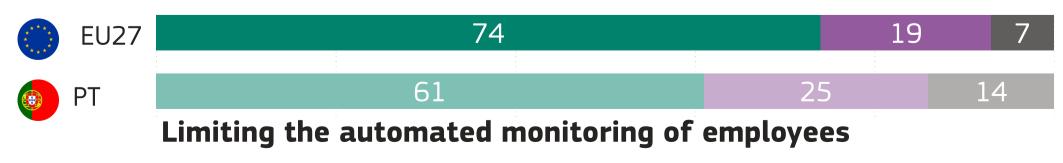

# **5. RULES AROUND DIGITAL TECHNOLOGIES IN THE WORKPLACE**

QB11. How important, if at all, do you think the following rules would be in addressing risks and maximizing the benefits of digital technologies, including Artificial Intelligence, in the workplace? (%)

• Total 'Yes' • Total 'No' • Not applicable (SPONTANEOUS) • Don't know

adoption of new technologies

Enforcing more transparency in the use of digital technologies to handle HR decision-making

Total 'Important'
Total 'Not important'
Don't know