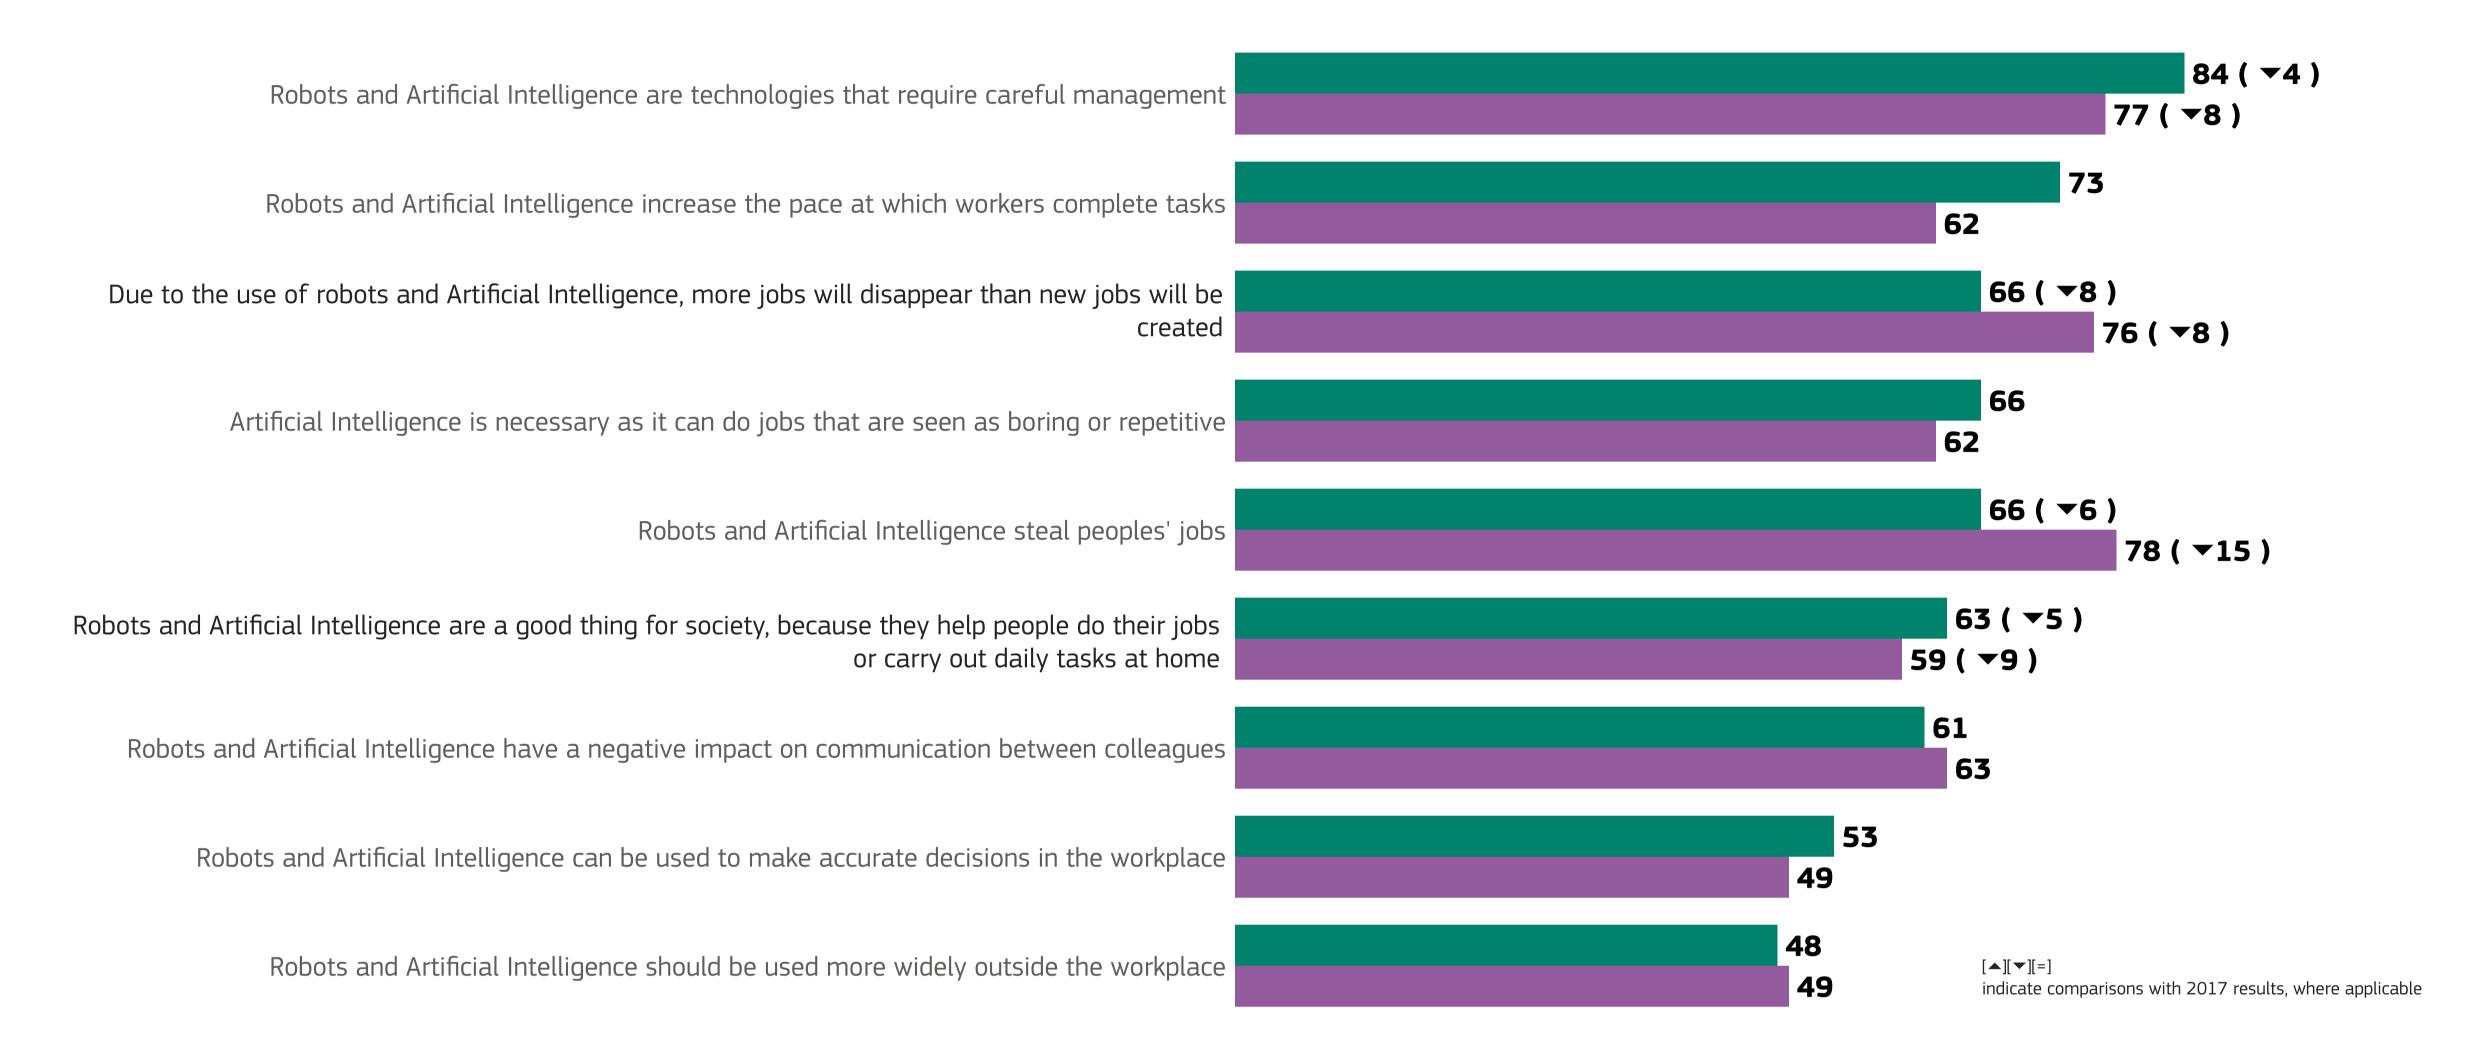

#### QB6. Please tell me to what extent you agree or disagree with each of the following statements. - Total 'Agree'. (%)

• EU27 • PT

QB8. In general, how positively or negatively do you perceive the use of digital technologies, including Artificial Intelligence, in the workplace for each of the following activities (%)