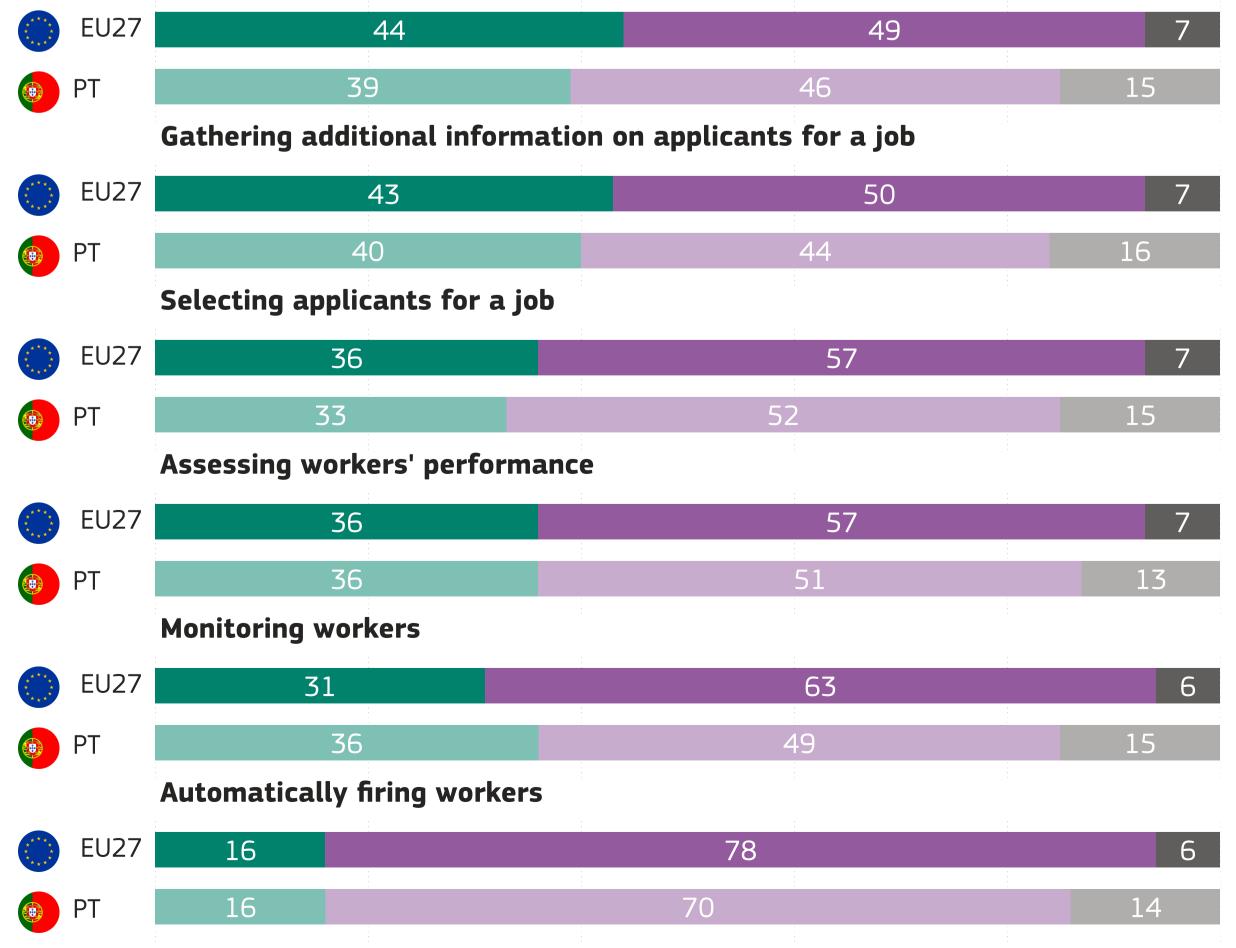

• EU27 • PT

• EU27 • PT

QB7. Have the following activities ever been performed by digital technologies, including Artificial Intelligence, in your current or previous workplaces? For each activity, please refer to your most recent workplace experience. (%)