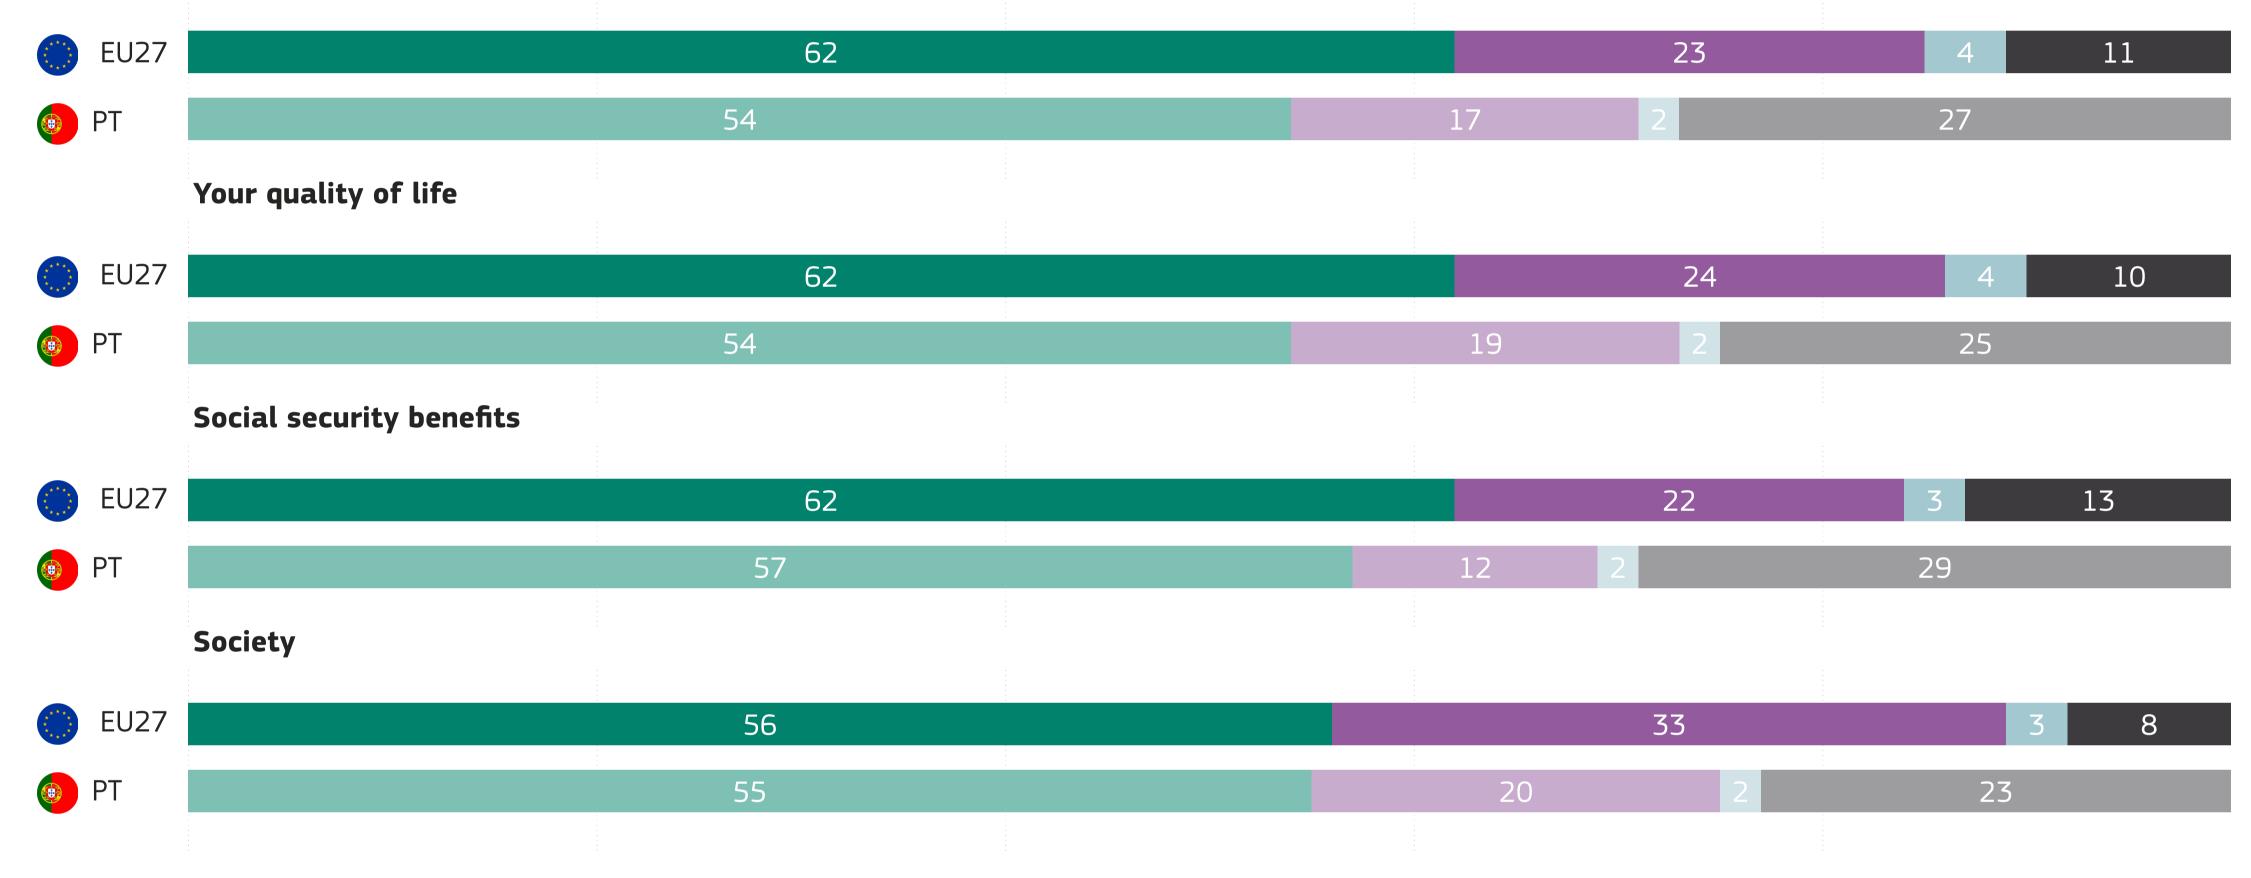

## **1. PERCEPTIONS OF THE IMPACT OF DIGITAL TECHNOLOGIES**

QB1. In your view, what impact do the most recent digital technologies, including Artificial Intelligence, currently have on (%)

• Total 'Positive' • Total 'Negative' • It depends (SPONTANEOUS) • Total 'Don't know'

Improving workers' safety and security