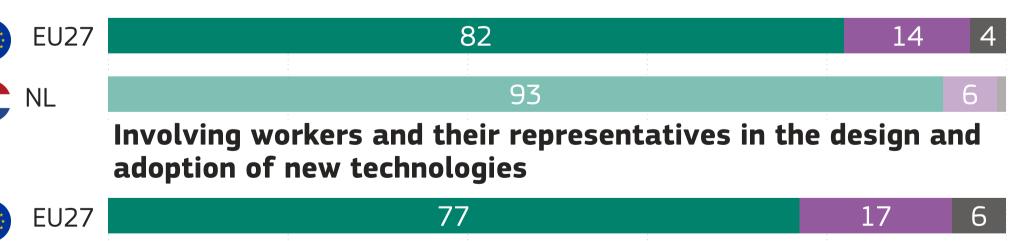

# **5. RULES AROUND DIGITAL TECHNOLOGIES IN THE WORKPLACE**

QB11. How important, if at all, do you think the following rules would be in addressing risks and maximizing the benefits of digital technologies, including Artificial Intelligence, in the workplace? (%)

Total 'Important'
Total 'Not important'
Don't know

• EU27 • NL

QB9. Did your employer inform you about the use of digital technologies, including Artificial Intelligence, to manage activities in your workplace? (%)