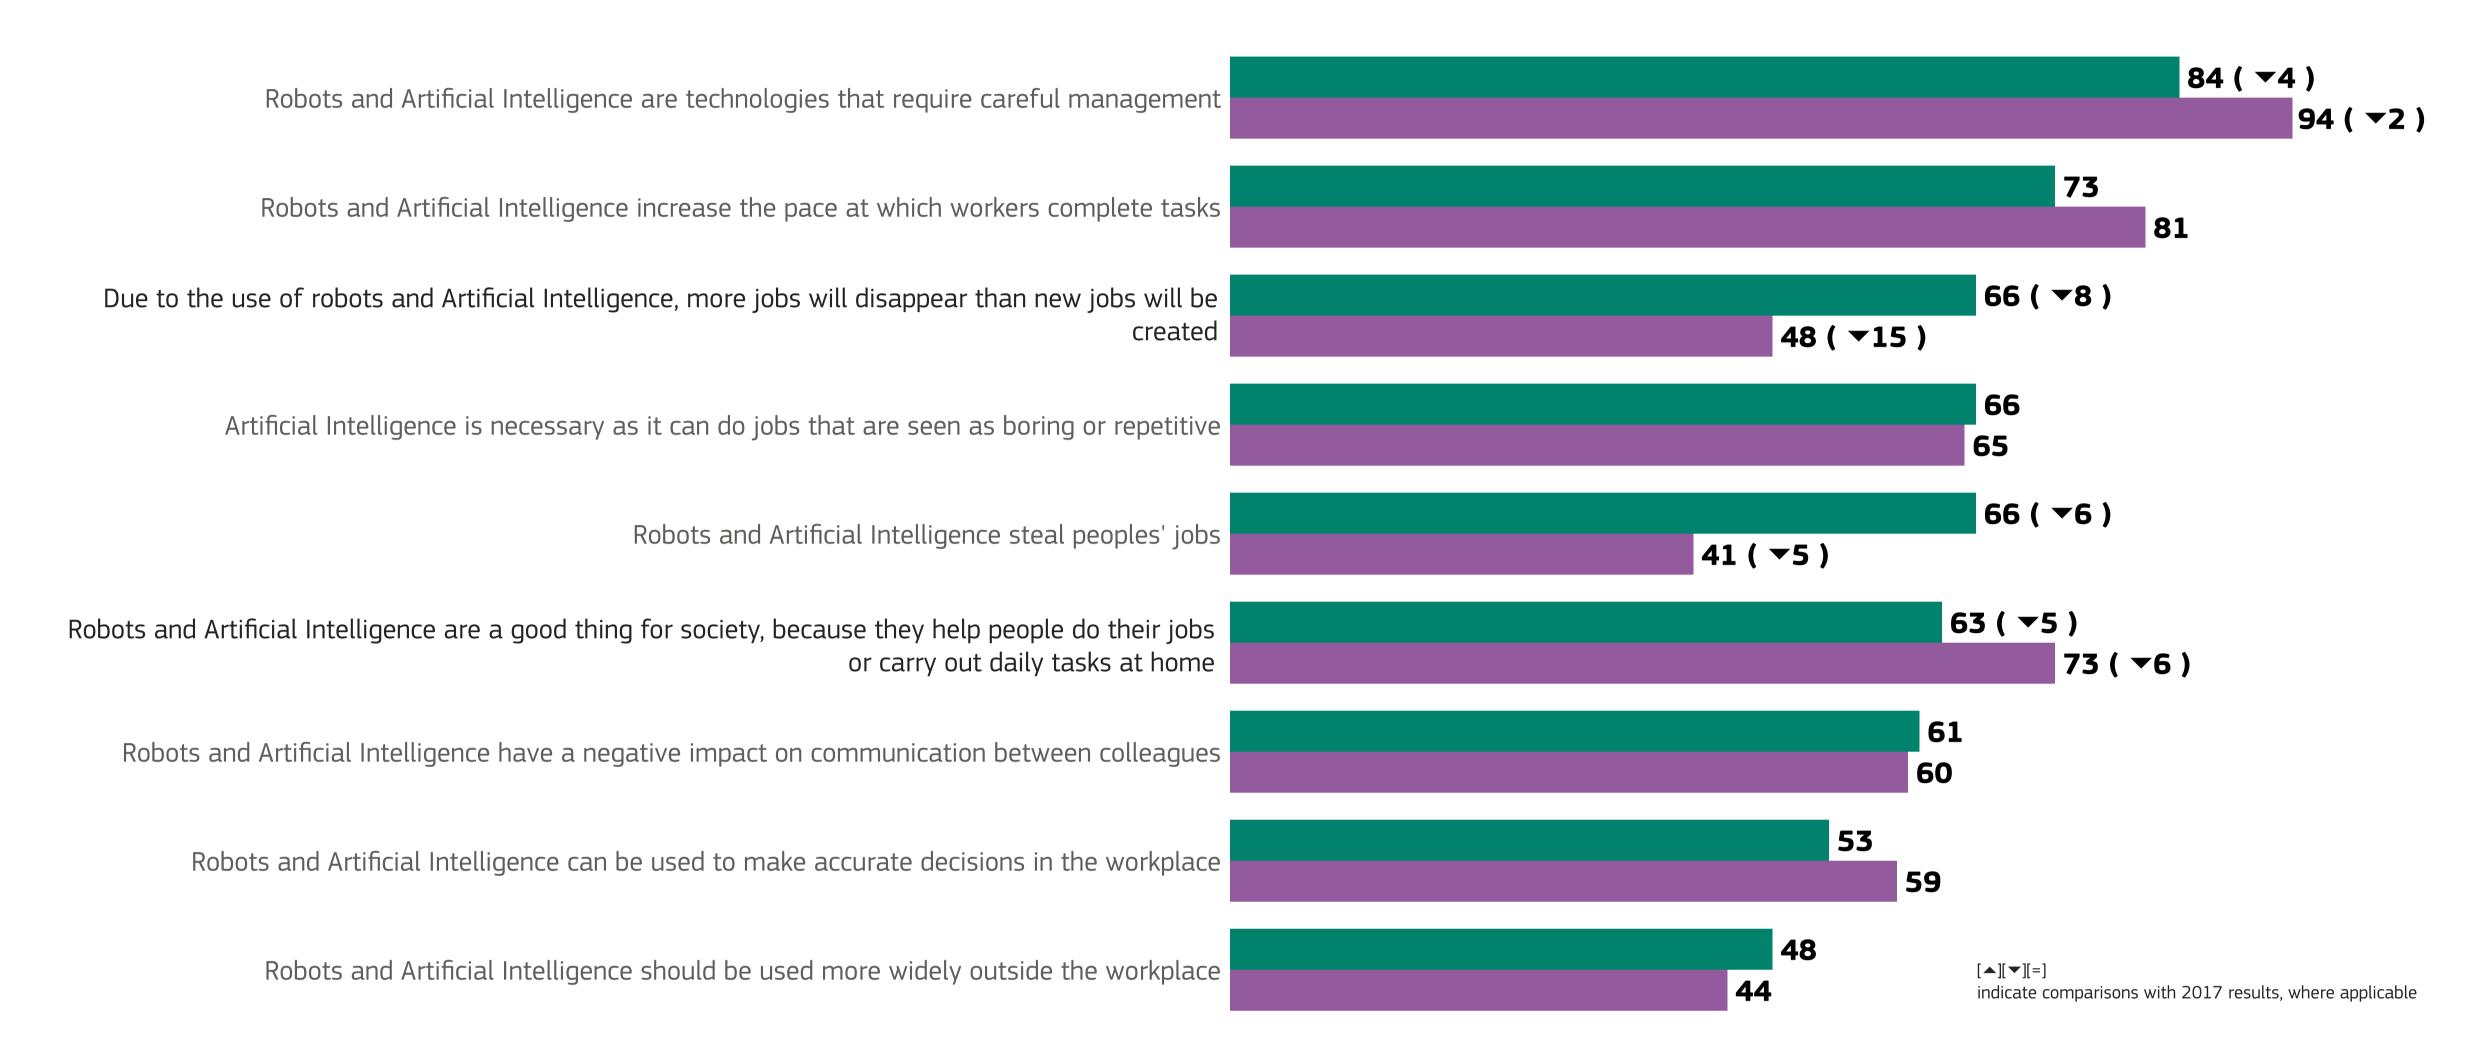

#### QB6. Please tell me to what extent you agree or disagree with each of the following statements. - Total 'Agree'. (%)

• EU27 • NL

QB8. In general, how positively or negatively do you perceive the use of digital technologies, including Artificial Intelligence, in the workplace for each of the following activities (%)