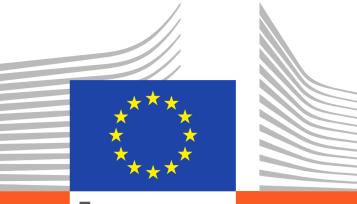

## **1. PERCEPTIONS OF THE IMPACT OF DIGITAL TECHNOLOGIES**

QB1. In your view, what impact do the most recent digital technologies, including Artificial Intelligence, currently have on (%)

• Total 'Positive' • Total 'Negative' • It depends (SPONTANEOUS) • Total 'Don't know'