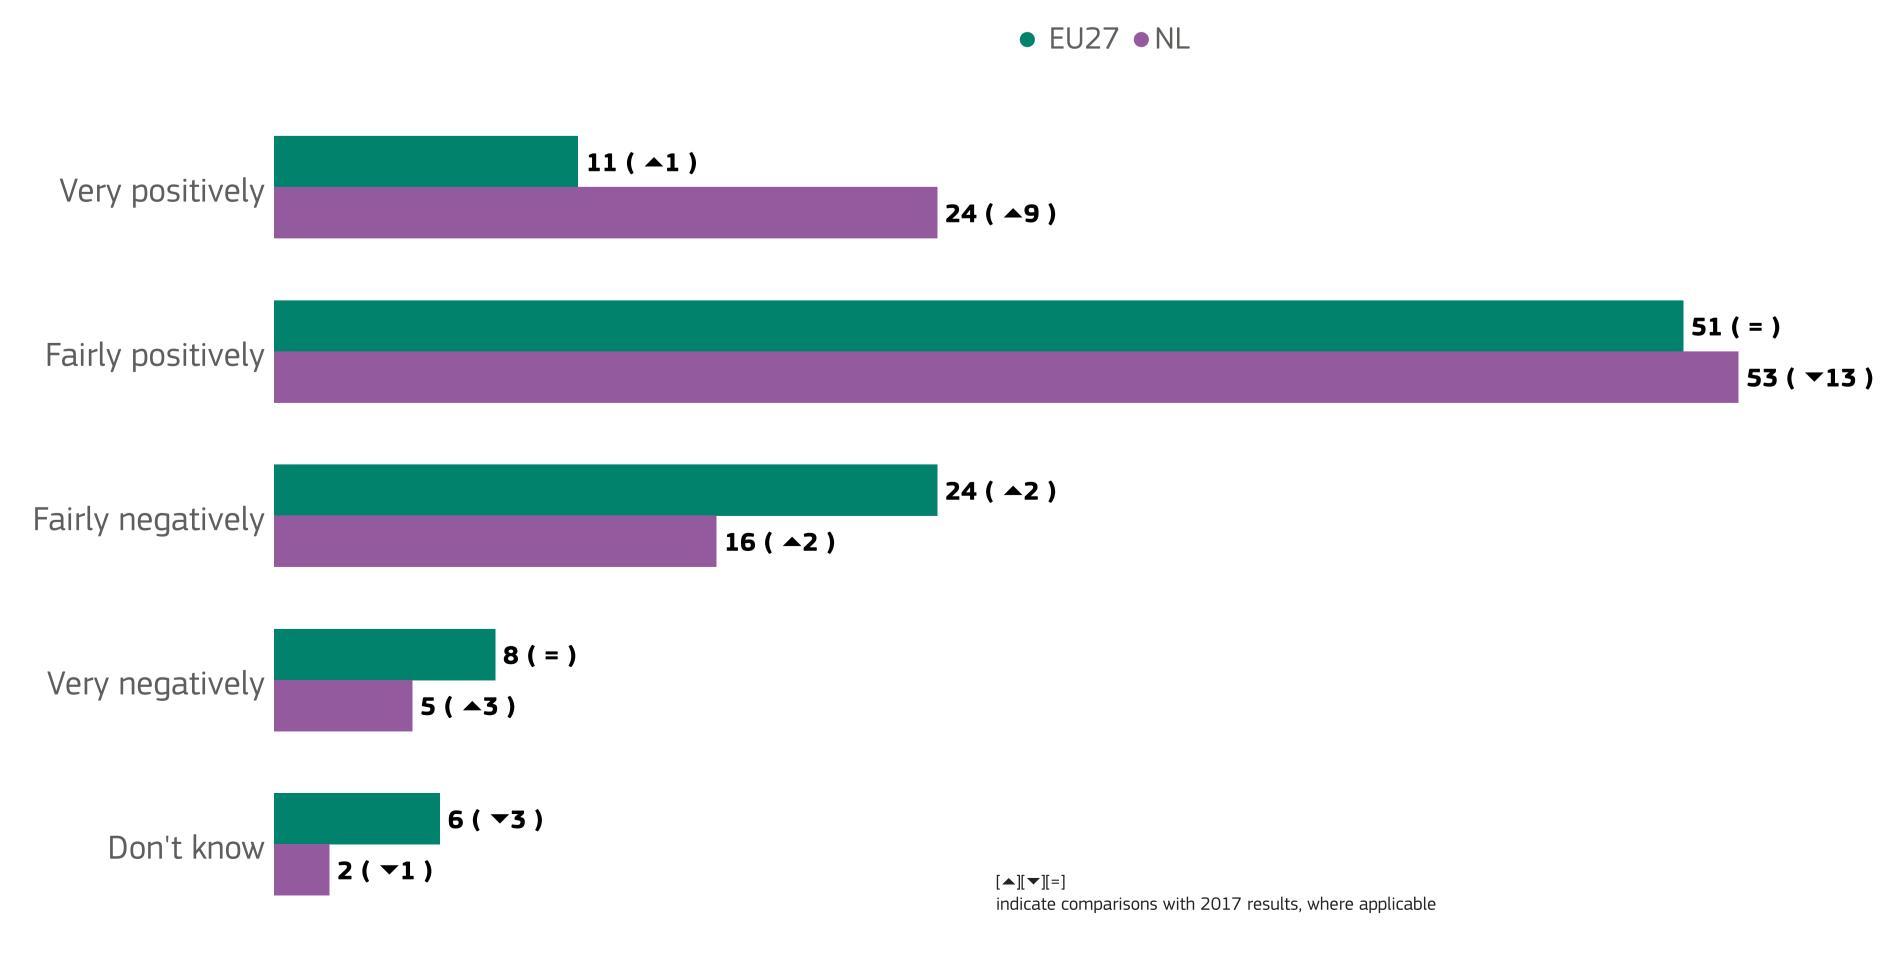

## 2.1 ATTITUDES TOWARDS DIGITAL TECHNOLOGIES IN THE WORKPLACE

QB5. How positively or negatively do you perceive the use of robots and Artificial Intelligence in the workplace? (%)