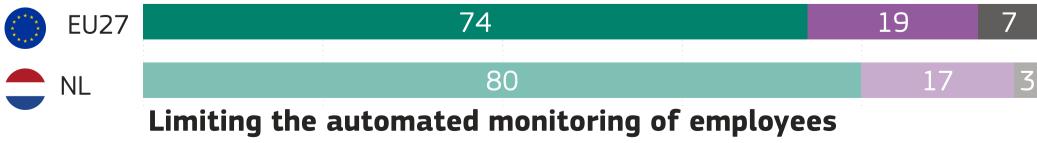

# **5. RULES AROUND DIGITAL TECHNOLOGIES IN THE WORKPLACE**

QB11. How important, if at all, do you think the following rules would be in addressing risks and maximizing the benefits of digital technologies, including Artificial Intelligence, in the workplace? (%)

Total 'Important'
Total 'Not important'
Don't know

• EU27 • NL

QB9. Did your employer inform you about the use of digital technologies, including Artificial Intelligence, to manage activities in your workplace? (%)