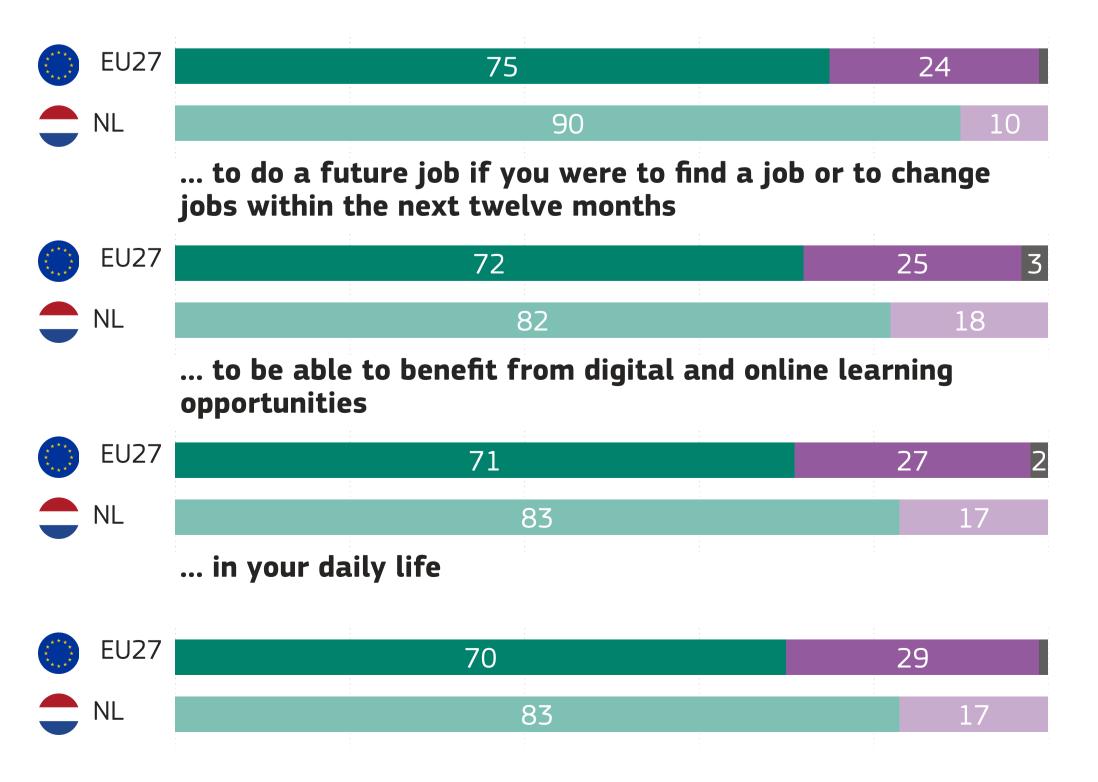

# 3. PROFICIENCY WITH DIGITAL TECHNOLOGIES

QB2. To what extent do you agree or disagree with the following statements regarding your skills in the use of the most recent digital technologies, including Artificial Intelligence? Think about, for example, using smart appliances at home that you can control remotely for heating, cooking, or cleaning; using apps on your smartphone to handle your daily schedule; or using websites to manage your tasks at work. You consider yourself

Total 'Positively'
Total 'Negatively'
Don't know

#### to be sufficiently skilled in the use of digital technologies... (%)

\*Respondents who answered "not applicable" are not included in this result to allow for a comparison with the previous survey

... to do your job