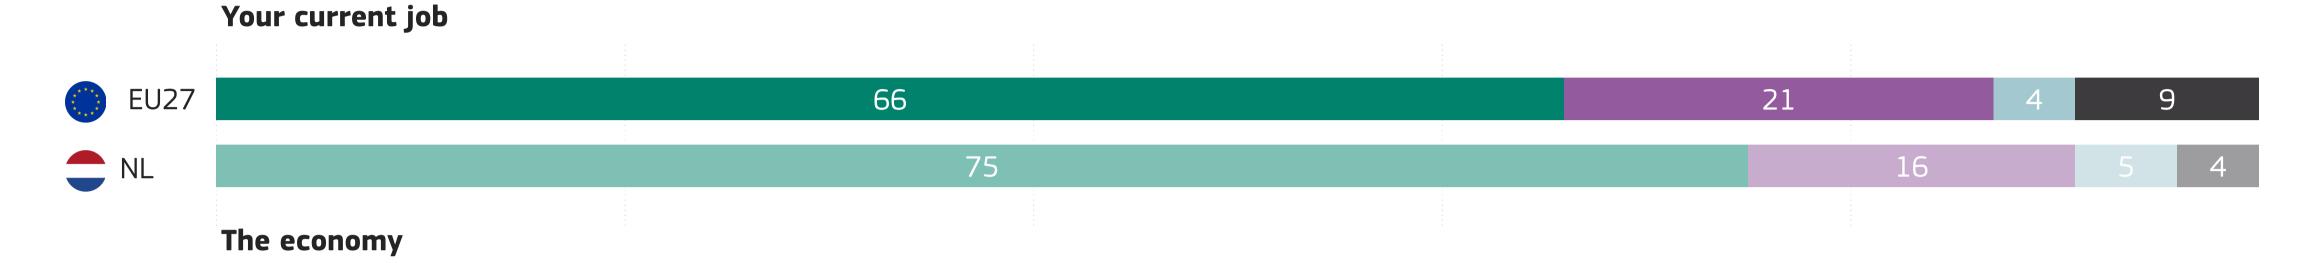

## **1. PERCEPTIONS OF THE IMPACT OF DIGITAL TECHNOLOGIES**

QB1. In your view, what impact do the most recent digital technologies, including Artificial Intelligence, currently have on (%)

• Total 'Positive' • Total 'Negative' • It depends (SPONTANEOUS) • Total 'Don't know'