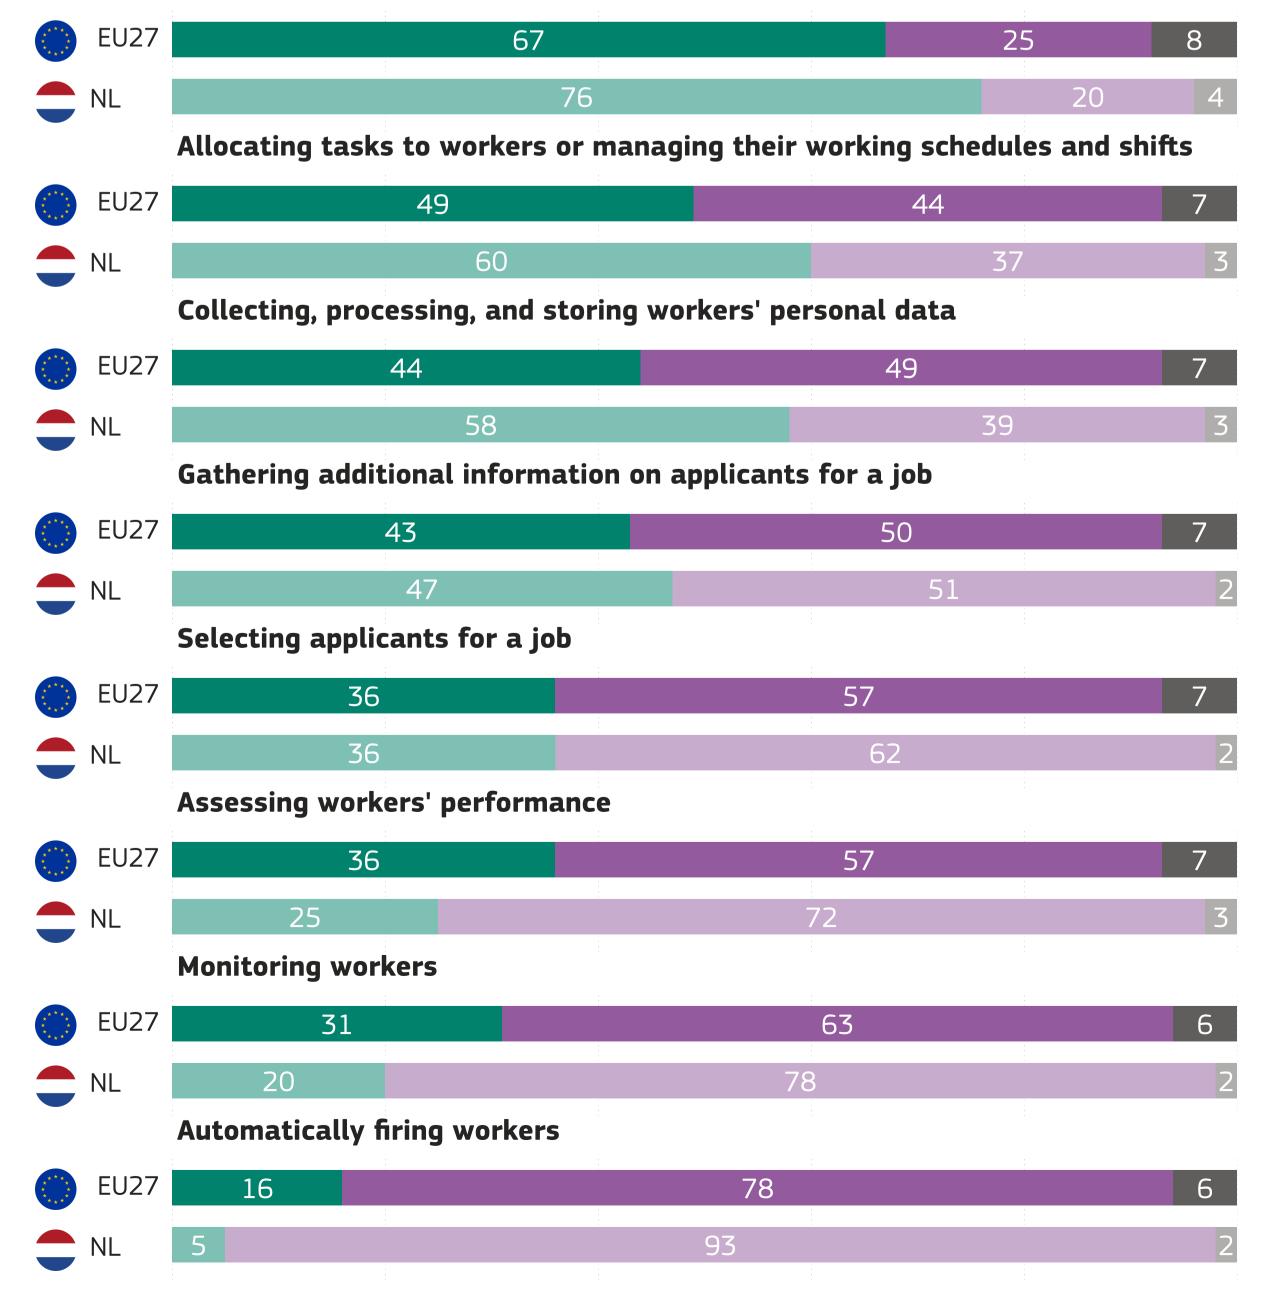

#### QB6. Please tell me to what extent you agree or disagree with each of the following statements. - Total 'Agree'. (%)

• EU27 • NL

QB8. In general, how positively or negatively do you perceive the use of digital technologies, including Artificial Intelligence, in the workplace for each of the following activities (%)

Improving workers' safety and security