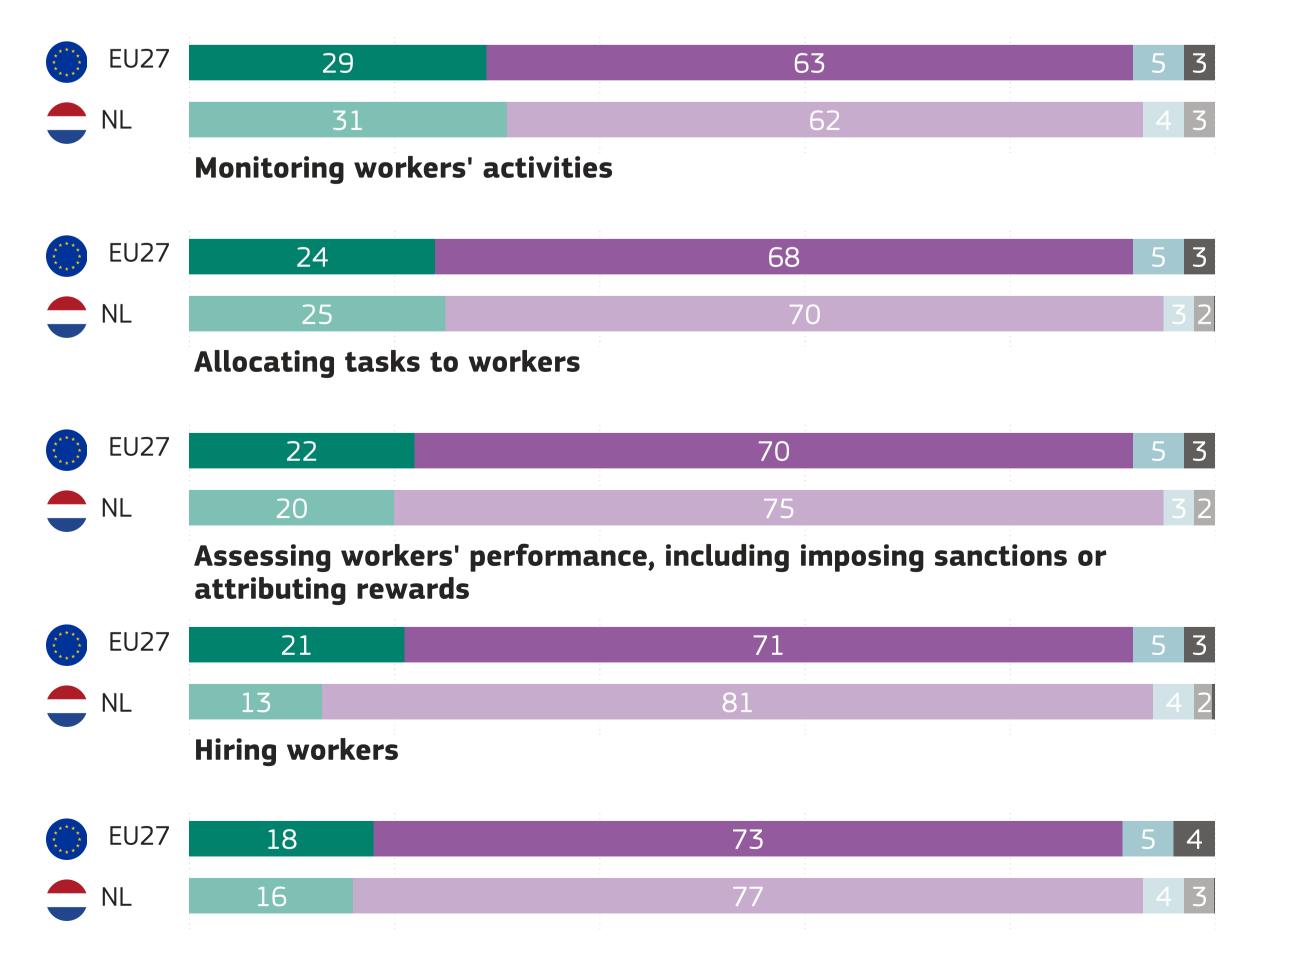

• EU27 • NL

62 68 Total 'Aware' Total 'Agree' 77 79

● EU27 ● NL

QB7. Have the following activities ever been performed by digital technologies, including Artificial Intelligence, in your current or previous workplaces? For each activity, please refer to your most recent workplace experience. (%)