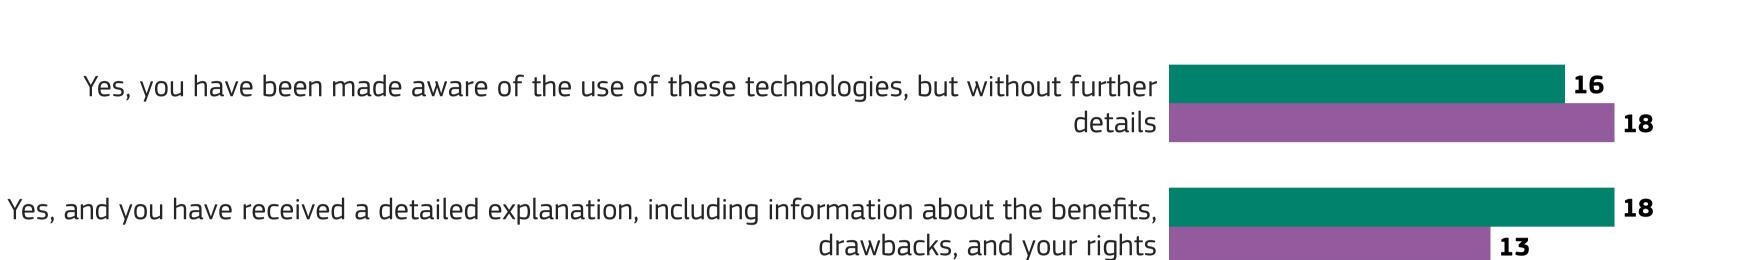

Total 'Important'
Total 'Not important'
Don't know

• EU27 • NL

QB9. Did your employer inform you about the use of digital technologies, including Artificial Intelligence, to manage activities in your workplace? (%)

Yes, and you have been given access to the results of the automated analysis carried out

QB10. Have you ensured that your employees or the people you manage have been informed about the use of digital technologies, including Artificial Intelligence, to manage activities in your workplace? (%)