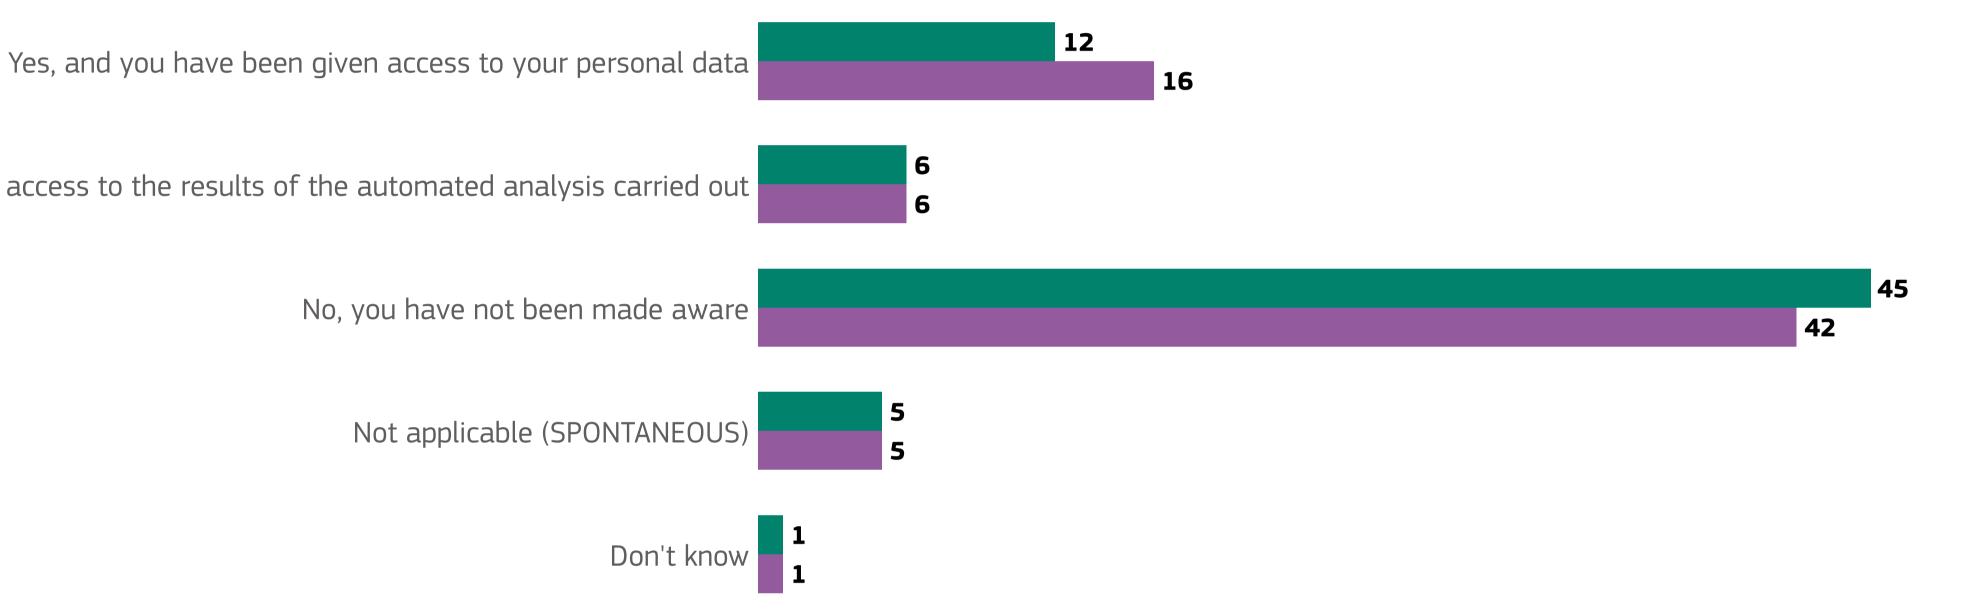

Yes, and you have been given access to the results of the automated analysis carried out

QB10. Have you ensured that your employees or the people you manage have been informed about the use of digital technologies, including Artificial Intelligence, to manage activities in your workplace? (%)