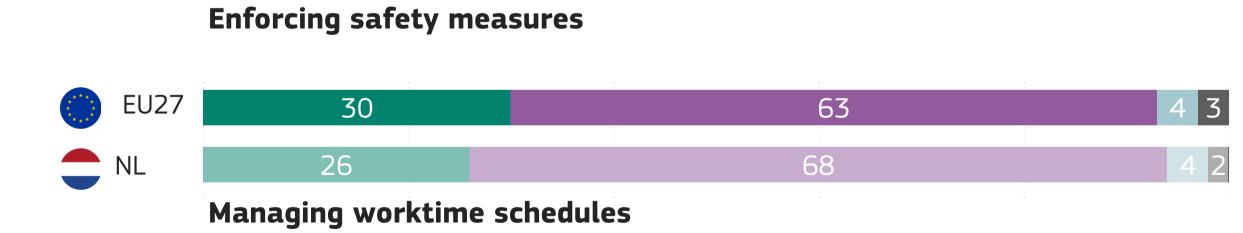

• EU27 • NL

62 68 Total 'Aware' Total 'Agree' 77 79

● EU27 ● NL

QB7. Have the following activities ever been performed by digital technologies, including Artificial Intelligence, in your current or previous workplaces? For each activity, please refer to your most recent workplace experience. (%)

Improving workers' safety and security