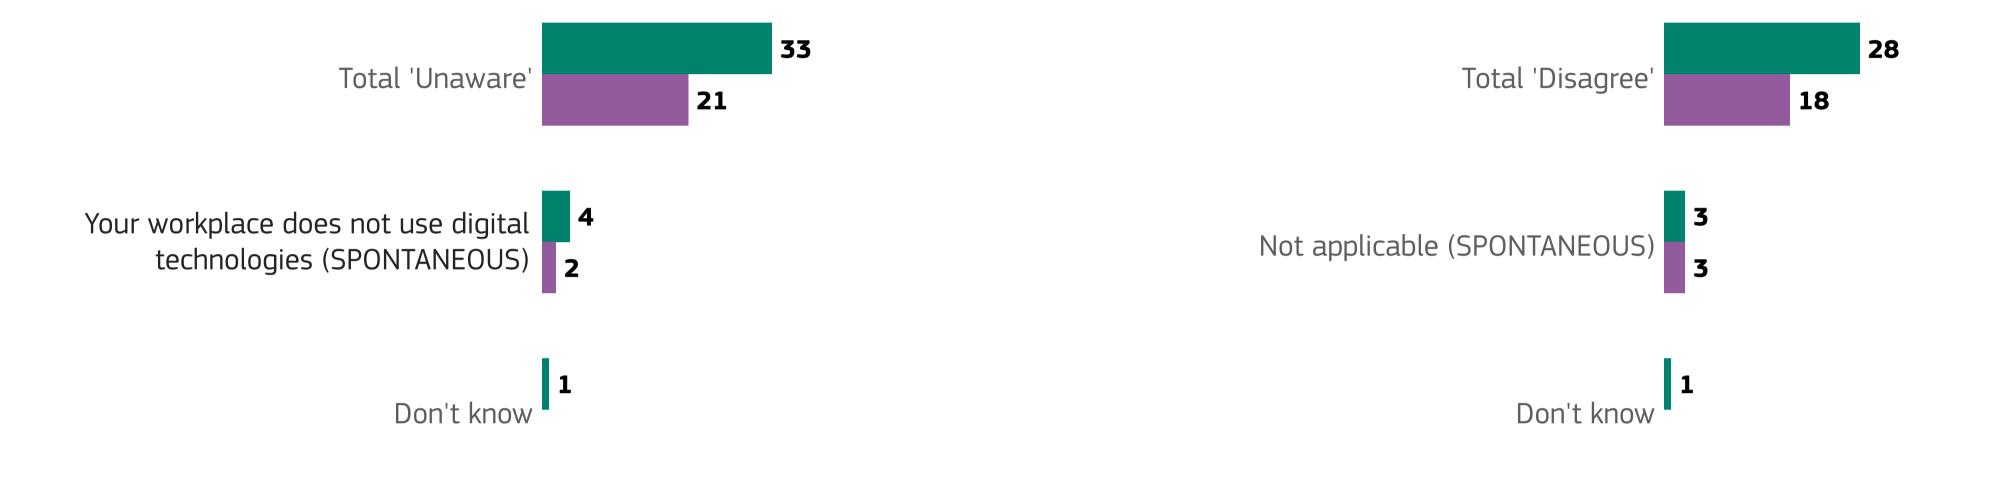

## 4. EXPERIENCE OF DIGITAL TECHNOLOGIES IN THE WORKPLACE

QB4. Overall, how aware are you of the use that your employer makes of digital technologies, including artificial intelligence, to manage your or your co-workers' activities? Examples include setting working schedules, monitoring your activities, or evaluating performance. (%)

QB3. To what extent do you agree or disagree that your employer provides you with the necessary tools or training to work effectively with the most recent digital technologies, including Artificial Intelligence? (%)

• EU27 • NL

62 68 Total 'Aware' Total 'Agree' 77 79

● EU27 ● NL

QB7. Have the following activities ever been performed by digital technologies, including Artificial Intelligence, in your current or previous workplaces? For each activity, please refer to your most recent workplace experience. (%)