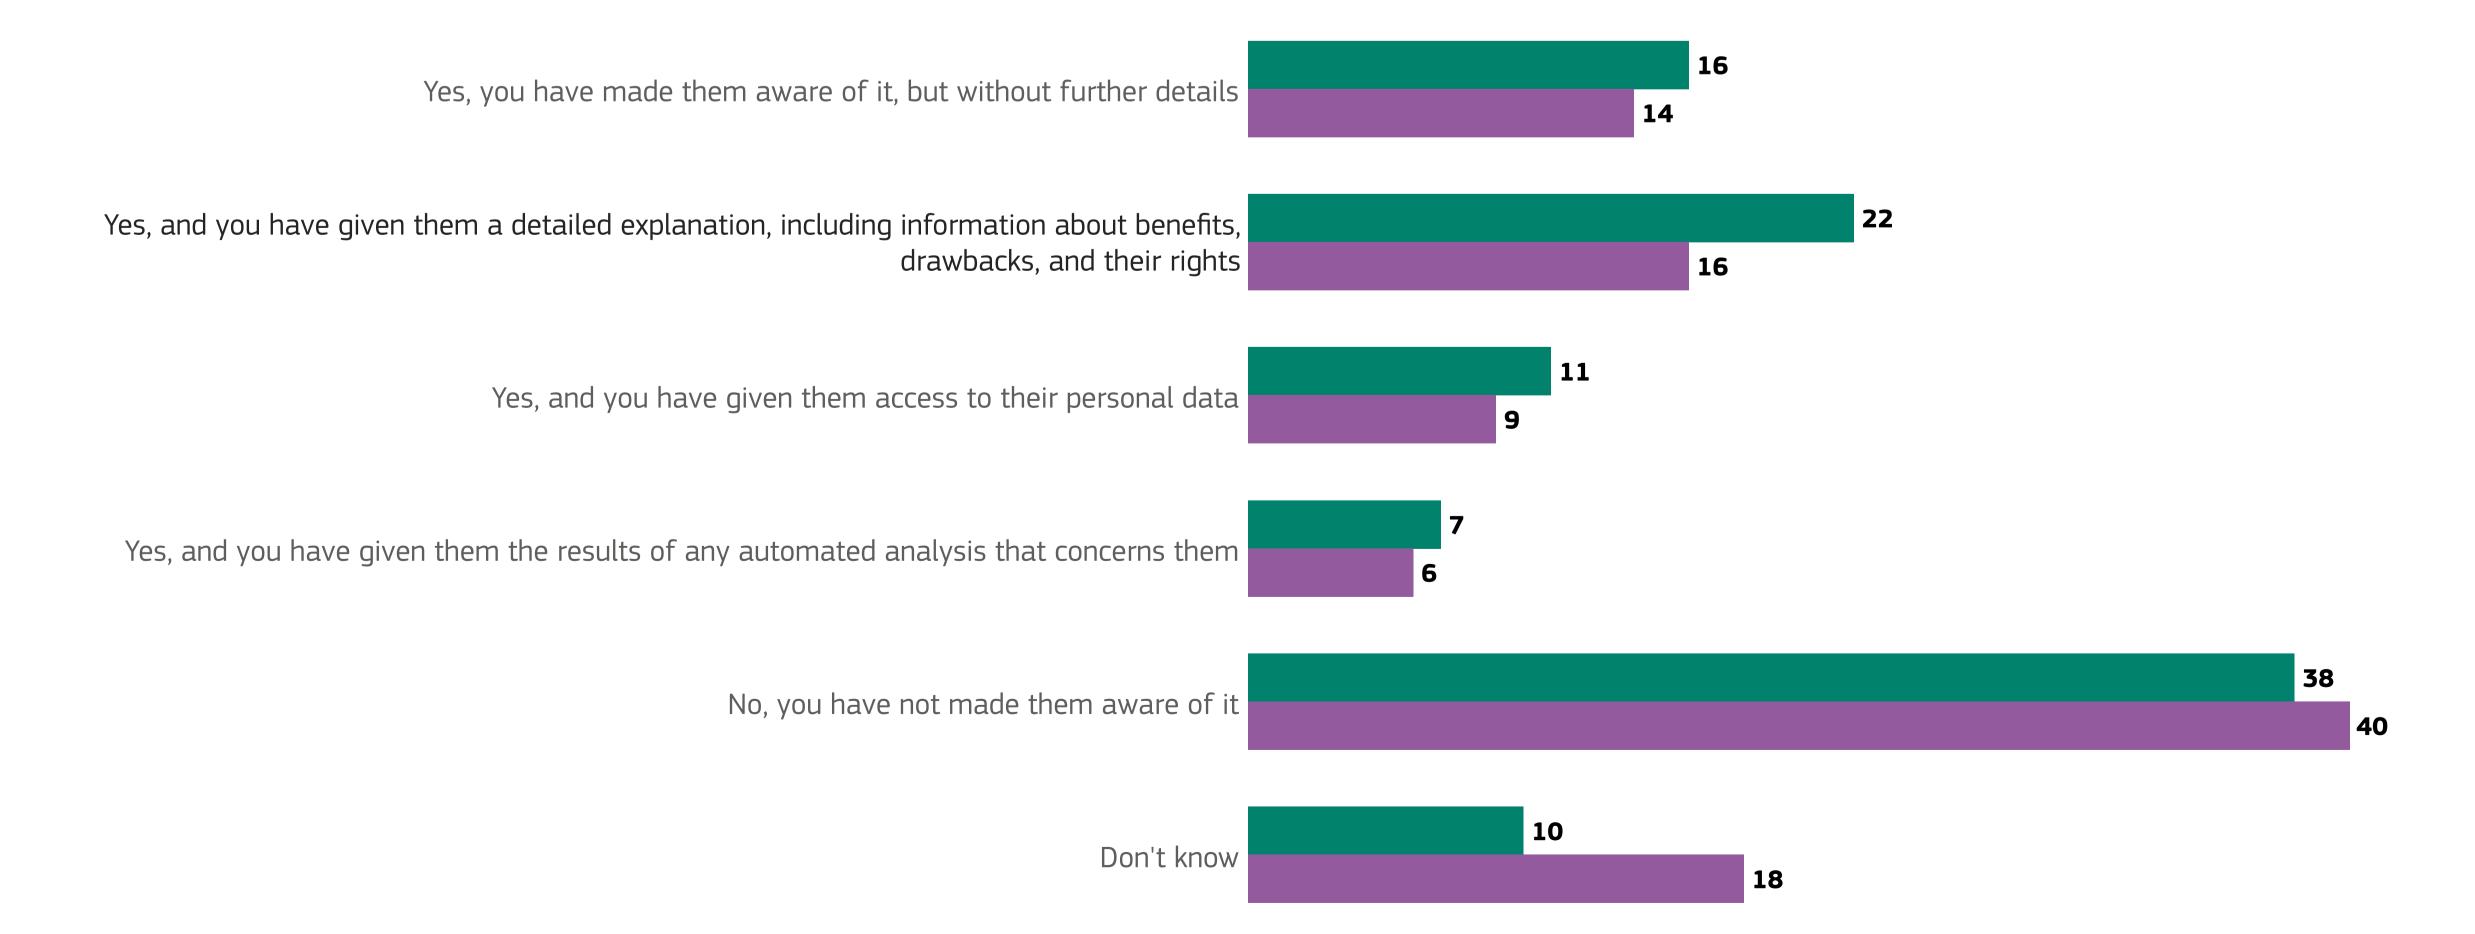

Yes, and you have been given access to the results of the automated analysis carried out

QB10. Have you ensured that your employees or the people you manage have been informed about the use of digital technologies, including Artificial Intelligence, to manage activities in your workplace? (%)